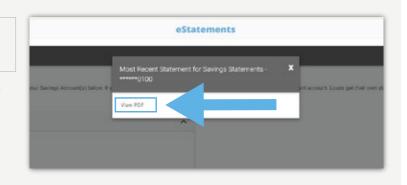

2

Click **View PDF.** You may have to scroll up to see this link.

If you see the message "Awaiting Statement," your statement is not ready quite yet.